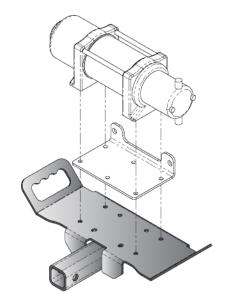

## <u>4-HOLE MOUNTED WINCH</u> INSTALLATION INSTRUCTIONS:

- 1. Mount Your Hawse or roller fairlead to your fairlead bracket with the hardware that was supplied with your winch kit. (not included)
- 2. Mount your winch (not included) and fairlead bracket assembly (not included) to the receiver mount using the hardware that was supplied with your winch kit as shown in Figure 1 or 2.
- 3. Using the instructions provided with your winch and/or the instructions provided with your multi-mount wiring kit, wire accordingly.

"Figure 1" Warn 4000 LBS winch

"Figure 2" Standard 4-hole winch

1