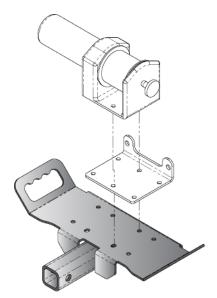

## 2-HOLE MOUNTED WINCH INSTALLATION INSTRUCTIONS:

- 1. Mount Your Hawse or roller fairlead to your fairlead bracket with the hardware that was supplied with your winch kit. (not included)
- 2. Mount your winch (not included) and fairlead bracket assembly (not included) to the receiver mount using the hardware that was supplied with your winch kit as shown in Figure 3.

<u>NOTE:</u> Some 2-hole mounted winches may have the motor on the opposite side as shown in Figure 3. Simply use the holes on the opposite side of the receiver mount for installation.

3. Using the instructions provided with your winch and/or the instructions provided with your multi-mount wiring kit, wire accordingly.