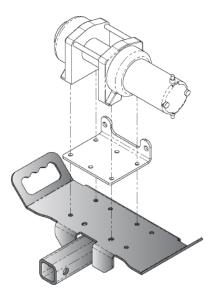

## <u>4-HOLE MOUNTED WINCH</u> INSTALLATION INSTRUCTIONS:

- 1. Mount Your Hawse or roller fairlead to your fairlead bracket with the hardware that was supplied with your winch kit. (not included)
- 2. Mount your winch (not included) and fairlead bracket assembly (not included) to the receiver mount using the hardware that was supplied with your winch kit as shown in Figure 1 or 2.
- 3. Using the instructions provided with your winch and/or the instructions provided with your multi-mount wiring kit, wire accordingly.

"Figure 1" Warn 4000 LBS winch

"Figure 2" Standard 4-hole winch

1